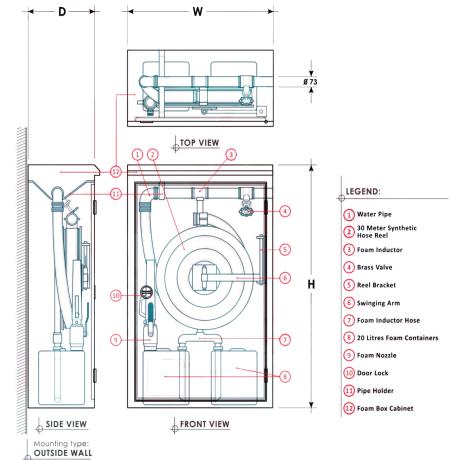

#### DESCRIPTION

Foam Box is made from steel or stainless-steel hairline or mirror with various thickness ranging 1-2 mm. the steel box is powder painted electrostatically and heated in 200 degree to guarantee rustproof, the box is mounted on the wall. It contain hose reel with a diameter of 1.5-inch synthetic hose and 2-inch brass valve, also it contain a foam inductor to mix the water with the foam in fix ratio that can extinguish the fire , and a special nozzle with 20-metter range and 20-letter contain of 3% or 6% foam concentration.

| النموذج      | مقاسات الصندوق (بالملمتر)<br>Cabinet Dimensions (mm) |                 |             |  |  |  |
|--------------|------------------------------------------------------|-----------------|-------------|--|--|--|
| Model        | العرض Width                                          | الإرتفاع Height | العمق Depth |  |  |  |
| KF- CRO- 700 | 700                                                  | 1120            | 300         |  |  |  |
| KF- SMO-700  | 700                                                  | 1120            | 300         |  |  |  |
| KF- SHO- 700 | 700                                                  | 1120            | 300         |  |  |  |