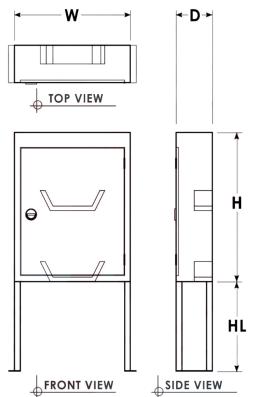

| النموذج   | مقاسات الصندوق (بالملمتر)<br>Cabinet Dimensions (mm) |       |        |          |       |       |
|-----------|------------------------------------------------------|-------|--------|----------|-------|-------|
| Model     | Width                                                | العرض | Height | الإرتفاع | Depth | العمق |
| KF-CRO-80 | 800                                                  |       | 800    |          | 230   |       |

| النموذج    | مقاسات الصندوق (بالملمتر)<br>Cabinet Dimensions (mm) |                 |             |                                 |  |
|------------|------------------------------------------------------|-----------------|-------------|---------------------------------|--|
| Model      | العرض Width                                          | الإرتفاع Height | العمق Depth | Height of Legs<br>ارتفاع الارجل |  |
| KF-CRO-100 | 800                                                  | 1000            | 250         | 600                             |  |
| KF-SHO-100 | 800                                                  | 1000            | 250         | 600                             |  |
| KF-SMO-100 | 800                                                  | 1000            | 250         | 600                             |  |

| النموذج      | مقاسات الصندوق (بالملمتر)<br>Cabinet Dimensions (mm) |                 |             |  |  |  |
|--------------|------------------------------------------------------|-----------------|-------------|--|--|--|
| Model        | العرض Width                                          | الإرتفاع Height | العمق Depth |  |  |  |
| KF- CRO- 700 | 700                                                  | 1120            | 300         |  |  |  |
| KF- SMO-700  | 700                                                  | 1120            | 300         |  |  |  |
| KF- SHO- 700 | 700                                                  | 1120            | 300         |  |  |  |