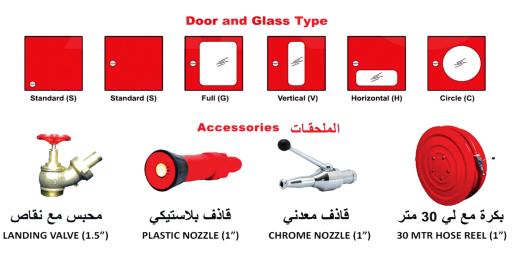

قاذف نحاس طویل COPPER NOZZLE (1.5" or 2.5")

خرطوم کتان 30 متر 30 MTR SYNTHETIC HOSE (1.5" or 2.5")

#### الملحقات Accessories

قاذف نحاس صغير BRASS WATER NOZZLE (1.5″ or 2.5″)

محبس ماء LANDING VALVE (1.5" OR 2.5")