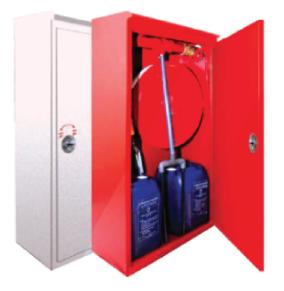

### **Foam Cabinet**

#### DESCRIPTION

Foam Box is made from steel or stainless-steel hairline or mirror with various thickness ranging 1-2 mm. the steel box is powder painted electrostatically and heated in 200 degree to guarantee rustproof, the box is mounted on the wall. It contain hose reel with a diameter of 1.5-inch synthetic hose and 2-inch brass valve, also it contain a foam inductor to mix the water with the foam in fix ratio that can extinguish the fire , and a special nozzle with 20-metter range and 20-letter contain of 3% or 6% foam concentration.