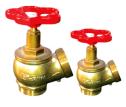

#### الملحقات Accessories

قاذف نحاس صغير BRASS WATER NOZZLE (1.5″ or 2.5″)

محبس ماء LANDING VALVE (1.5" OR 2.5")