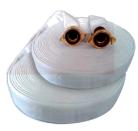

قاذف نحاس طویل COPPER NOZZLE (1.5" or 2.5")

خرطوم کتان 30 متر 30 MTR SYNTHETIC HOSE (1.5" or 2.5")