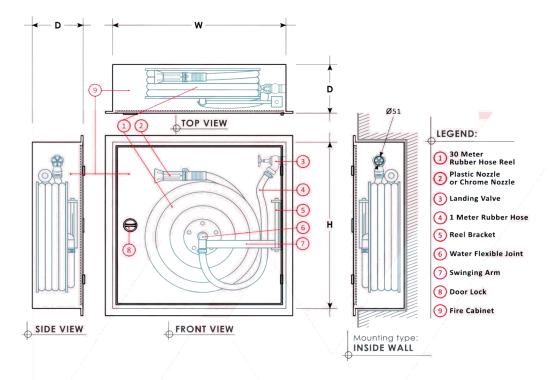

## Fire Hose Reel Cabinet Inside Wall

#### DESCRIPTION

A fire hose reel cabinet made from steel or stainless-steel mirror or hairline finishing with different thickness 1-2 mm, the steal box is powder painted electrostatically and heated in 200 degree to guarantee rustproof, the cabinet is fixed inside the wall and can be fitted with glass on the door. The cabinet contains a 30-meter rubber hose with 1-inch diameter and 1.5-inch valve to connect it with main source of water and a 1-inch nozzle plastic or chrome.

| النموذج    | مقاسات الصندوق (بالملمتر)<br>Cabinet Dimensions (mm) |       |        |          |       |       |  |
|------------|------------------------------------------------------|-------|--------|----------|-------|-------|--|
| Model      | Width                                                | العرض | Height | الإرتفاع | Depth | العمق |  |
| KF-CRI -80 | 800                                                  |       | 800    |          | 230   |       |  |