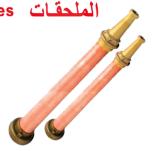

قاذف نحاس طویل COPPER NOZZLE (1.5" or 2.5")

خرطوم کتان 30 متر 30 MTR SYNTHETIC HOSE (1.5" or 2.5")