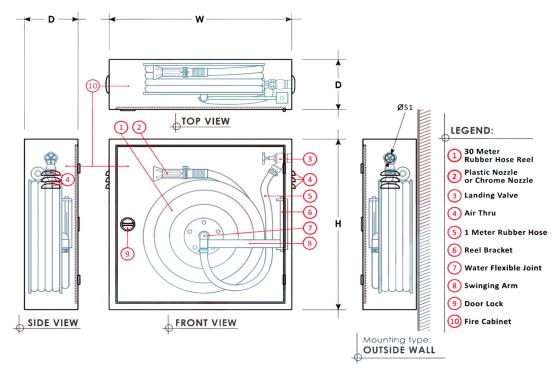

#### DESCRIPTION

A fire hose reel cabinet made from steel or stainless-steel mirror or hairline finishing with different thickness 1-2 mm, the steal box is powder painted electrostatically and heated in 200 degree to guarantee rustproof, the cabinet is fixed on the wall and can be fitted with glass on the door. The cabinet contains a 30-meter rubber hose with 1-inch diameter and 1.5-inch valve to connect it with main source of water and a 1-inch nozzle plastic or chrome.

| النموذج   | مقاسات الصندوق (بالملمتر)<br>Cabinet Dimensions (mm) |       |        |          |       |       |
|-----------|------------------------------------------------------|-------|--------|----------|-------|-------|
| Model     | Width                                                | العرض | Height | الإرتفاع | Depth | العمق |
| KF-CRO-80 | 800                                                  |       | 800    |          | 230   |       |