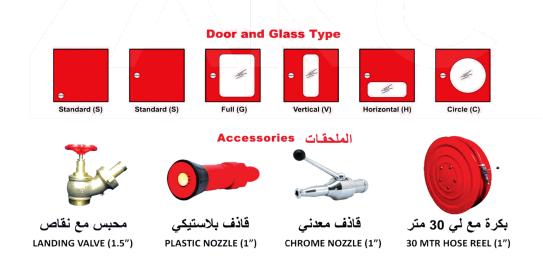

#### الملحقات Accessories

قاذف نحاس صغير BRASS WATER NOZZLE (1.5″ or 2.5″)

محبس ماء LANDING VALVE (1.5" OR 2.5")