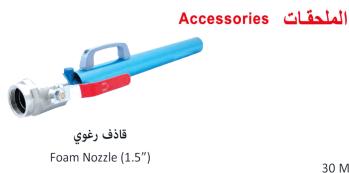

#### DESCRIPTION

Foam Box is made from steel or stainless-steel hairline or mirror with various thickness ranging 1-2 mm. the steel box is powder painted electrostatically and heated in 200 degree to guarantee rustproof, the box is mounted on the wall. It contain hose reel with a diameter of 1.5-inch synthetic hose and 2-inch brass valve, also it contain a foam inductor to mix the water with the foam in fix ratio that can extinguish the fire , and a special nozzle with 20-metter range and 20-letter contain of 3% or 6% foam concentration.