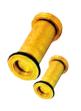

#### الملحقات Accessories

قاذف نحاس صغير BRASS WATER NOZZLE (1.5″ or 2.5″)

محبس ماء LANDING VALVE (1.5" OR 2.5")